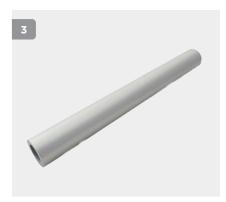

| 30mm & 34mm Heavy Duty Titanium Structural Components |              |              |                                                                                                                                                                                                   |              |  |
|-------------------------------------------------------|--------------|--------------|---------------------------------------------------------------------------------------------------------------------------------------------------------------------------------------------------|--------------|--|
| Part Number                                           |              | Manufacturer | Description                                                                                                                                                                                       | Weight Limit |  |
| 1                                                     | NAAASMP450   | TL           | Socket Mounting Plate - includes expulsion valve insert and fabrication components.  This lamination plate is supplied with an expulsion valve as standard, but can be used without, if required. | 205kg        |  |
| 2                                                     | NHD-425BH    | APC          | Heavy Duty Titanium 34mm Pyramid Adapter                                                                                                                                                          | 227kg        |  |
| 3                                                     | NHD-AL-PYLON | APC          | 34mm Aluminum Heavy Duty Pylon                                                                                                                                                                    | 227kg        |  |