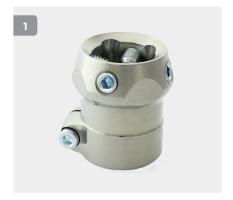

| 30mm & 34mm Heavy Duty Titanium Structural Components |              |              |                                                                                                                                                                                                   |              |  |
|-------------------------------------------------------|--------------|--------------|---------------------------------------------------------------------------------------------------------------------------------------------------------------------------------------------------|--------------|--|
| Part Number                                           |              | Manufacturer | Description                                                                                                                                                                                       | Weight Limit |  |
| 1                                                     | NAAASMP450   | TL           | Socket Mounting Plate - includes expulsion valve insert and fabrication components.  This lamination plate is supplied with an expulsion valve as standard, but can be used without, if required. | 205kg        |  |
| 2                                                     | NHD-425BH    | APC          | Heavy Duty Titanium 34mm Pyramid Adapter                                                                                                                                                          | 227kg        |  |
| 3                                                     | NHD-AL-PYLON | APC          | 34mm Aluminum Heavy Duty Pylon                                                                                                                                                                    | 227kg        |  |

Note: The weight limit is 168kg for the heavy duty aluminium components above for patients of K4 activity level.

Manufacturer: TL = Trulife APC = American Prosthetic Components

34mm Heavy Duty Titanium Structural Components