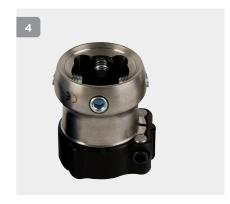

| Fai | t Nullibel  | Maridiacturer | Description                                                    | Weight Limit |
|-----|-------------|---------------|----------------------------------------------------------------|--------------|
| 1   | NHD-100C    | APC           | Heavy Duty Titanium Tube Clamp                                 | 227kg        |
| 2   | NHD-110LONG | APC           | Heavy Duty Titanium Receiver/Pylon Adapter - Long (82mm) Pylon | 227kg        |
| 3   | NHD-105C    | APC           | Heavy Duty Titanium Tube Clamp with 5mm Offset                 | 227kg        |
| 4   | NHD-132D    | APC           | Heavy Duty Titanium Dual Receiver Clamp                        | 227kg        |
| 5   | NHD-740L    | APC           | Heavy Duty Titanium 4-Prong Lamination Pyramid                 | 227kg        |
| 6   | NHD-100C-A  | APC           | Heavy Duty Tube Clamp with 30mm Receiver                       | 227kg        |