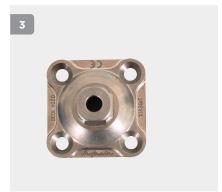

Note: The weight limit is 168kg for the heavy duty aluminium components above for patients of K4 activity level.

Manufacturer: TL= Trulife SF = Streifeneder

| Hea           | Heavy Duty Stainless Steel College Park Structural Components |              |                                                                                                                                    |              |  |  |
|---------------|---------------------------------------------------------------|--------------|------------------------------------------------------------------------------------------------------------------------------------|--------------|--|--|
| Part Number M |                                                               | Manufacturer | Description                                                                                                                        | Weight Limit |  |  |
| 1             | NHD-TTK-PA                                                    | СР           | Transtibial Heavy Duty Kit with Pyramid Adapter (34mm<br>Tube Adapter - 250mm length, 34mm Tube Clamp, 4-Hole<br>Pyramid Adapter)  | 181kg        |  |  |
| 2             | NHD-TFK-PA                                                    | СР           | Transfemoral Heavy Duty Kit with Pyramid Adapter (34mm<br>Tube Adapter - 430mm length, 34mm Tube Clamp, 4-Hole<br>Pyramid Adapter) | 181kg        |  |  |
| 3             | NLP-RHD-S                                                     | СР           | 4-Hole Lamination Plate, Round, Heavy Duty, SS                                                                                     | 181kg        |  |  |