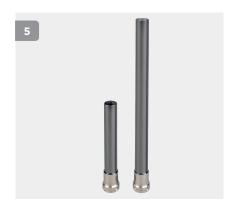

| 30mm & 34mm Heavy Duty Titanium Structural Components |              |              |                                                                                                                                                                                                   |              |  |
|-------------------------------------------------------|--------------|--------------|---------------------------------------------------------------------------------------------------------------------------------------------------------------------------------------------------|--------------|--|
| Part Number                                           |              | Manufacturer | Description                                                                                                                                                                                       | Weight Limit |  |
| 1                                                     | NAAASMP450   | TL           | Socket Mounting Plate - includes expulsion valve insert and fabrication components.  This lamination plate is supplied with an expulsion valve as standard, but can be used without, if required. | 205kg        |  |
| 2                                                     | NHD-425BH    | APC          | Heavy Duty Titanium 34mm Pyramid Adapter                                                                                                                                                          | 227kg        |  |
| 3                                                     | NHD-AL-PYLON | APC          | 34mm Aluminum Heavy Duty Pylon                                                                                                                                                                    | 227kg        |  |

| Fai | t Nullibel  | Maridiacturer | Description                                                    | Weight Limit |
|-----|-------------|---------------|----------------------------------------------------------------|--------------|
| 1   | NHD-100C    | APC           | Heavy Duty Titanium Tube Clamp                                 | 227kg        |
| 2   | NHD-110LONG | APC           | Heavy Duty Titanium Receiver/Pylon Adapter - Long (82mm) Pylon | 227kg        |
| 3   | NHD-105C    | APC           | Heavy Duty Titanium Tube Clamp with 5mm Offset                 | 227kg        |
| 4   | NHD-132D    | APC           | Heavy Duty Titanium Dual Receiver Clamp                        | 227kg        |
| 5   | NHD-740L    | APC           | Heavy Duty Titanium 4-Prong Lamination Pyramid                 | 227kg        |
| 6   | NHD-100C-A  | APC           | Heavy Duty Tube Clamp with 30mm Receiver                       | 227kg        |