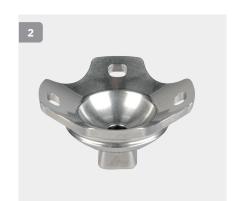

| Par | t Number     | Manufacturer | Description                                                                                                                                                                                       | Weight Limit |
|-----|--------------|--------------|---------------------------------------------------------------------------------------------------------------------------------------------------------------------------------------------------|--------------|
| 1   | NAAASMP450   | TL           | Socket Mounting Plate - includes expulsion valve insert and fabrication components.  This lamination plate is supplied with an expulsion valve as standard, but can be used without, if required. | 205kg        |
| 2   | NMA10A3/T    | SF           | Heavy Duty Socket Adapter                                                                                                                                                                         | 175kg        |
| 3   | NMA10A90/T   | SF           | Heavy Duty Socket Adapter                                                                                                                                                                         | 175kg        |
| 4   | NMA11A11/T   | SF           | Heavy Duty Tube Clamp Adapter                                                                                                                                                                     | 175kg        |
| 5   | NMA15A4/T225 | SF           | Heavy Duty 214mm Tube Adapter                                                                                                                                                                     | 175kg        |
|     | NMA15A4/T445 | SF           | Heavy Duty 414mm Tube Adapter                                                                                                                                                                     | 175kg        |
| 6   | NMA10A42/T   | SF           | Heavy Duty Slide Adapter                                                                                                                                                                          | 175kg        |

| 30mm & 34mm Heavy Duty Titanium Structural Components |              |              |                                                                                                                                                                                                   |              |  |
|-------------------------------------------------------|--------------|--------------|---------------------------------------------------------------------------------------------------------------------------------------------------------------------------------------------------|--------------|--|
| Part Number                                           |              | Manufacturer | Description                                                                                                                                                                                       | Weight Limit |  |
| 1                                                     | NAAASMP450   | TL           | Socket Mounting Plate - includes expulsion valve insert and fabrication components.  This lamination plate is supplied with an expulsion valve as standard, but can be used without, if required. | 205kg        |  |
| 2                                                     | NHD-425BH    | APC          | Heavy Duty Titanium 34mm Pyramid Adapter                                                                                                                                                          | 227kg        |  |
| 3                                                     | NHD-AL-PYLON | APC          | 34mm Aluminum Heavy Duty Pylon                                                                                                                                                                    | 227kg        |  |