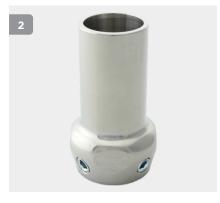

| Par | t Number     | Manufacturer | Description                                                                                                                                                                                       | Weight Limit |
|-----|--------------|--------------|---------------------------------------------------------------------------------------------------------------------------------------------------------------------------------------------------|--------------|
| 1   | NAAASMP450   | TL           | Socket Mounting Plate - includes expulsion valve insert and fabrication components.  This lamination plate is supplied with an expulsion valve as standard, but can be used without, if required. | 205kg        |
| 2   | NMA10A3/T    | SF           | Heavy Duty Socket Adapter                                                                                                                                                                         | 175kg        |
| 3   | NMA10A90/T   | SF           | Heavy Duty Socket Adapter                                                                                                                                                                         | 175kg        |
| 4   | NMA11A11/T   | SF           | Heavy Duty Tube Clamp Adapter                                                                                                                                                                     | 175kg        |
| 5   | NMA15A4/T225 | SF           | Heavy Duty 214mm Tube Adapter                                                                                                                                                                     | 175kg        |
|     | NMA15A4/T445 | SF           | Heavy Duty 414mm Tube Adapter                                                                                                                                                                     | 175kg        |
| 6   | NMA10A42/T   | SF           | Heavy Duty Slide Adapter                                                                                                                                                                          | 175kg        |