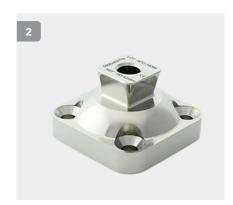

| Fai | t Nullibel  | Maridiacturer | Description                                                    | Weight Limit |
|-----|-------------|---------------|----------------------------------------------------------------|--------------|
| 1   | NHD-100C    | APC           | Heavy Duty Titanium Tube Clamp                                 | 227kg        |
| 2   | NHD-110LONG | APC           | Heavy Duty Titanium Receiver/Pylon Adapter - Long (82mm) Pylon | 227kg        |
| 3   | NHD-105C    | APC           | Heavy Duty Titanium Tube Clamp with 5mm Offset                 | 227kg        |
| 4   | NHD-132D    | APC           | Heavy Duty Titanium Dual Receiver Clamp                        | 227kg        |
| 5   | NHD-740L    | APC           | Heavy Duty Titanium 4-Prong Lamination Pyramid                 | 227kg        |
| 6   | NHD-100C-A  | APC           | Heavy Duty Tube Clamp with 30mm Receiver                       | 227kg        |