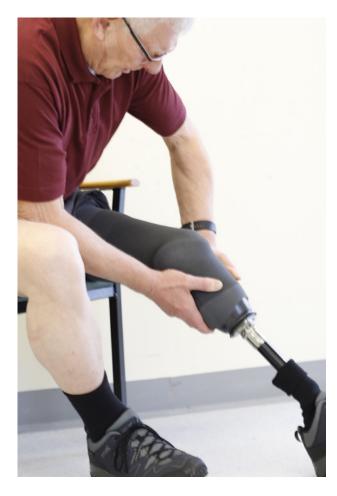

# SureFit Sleeve

The SureFit Sleeve is constructed using High-Density TPE Gel (HD Gel) to provide maximum comfort for the patient and long-lasting security. With a 30° pre-flexion it allows for ease when bending and reduces bunching behind the knee; whilst the intelligent weave is adapted to differing areas of stretch and wear.

## Features and Benefits

- 30° pre-flexion
- 3mm of uniform thickness
- Low modulus of elasticity for correct compression and stability
- One length (400mm) to accomodate most users in three sizes
- Two colour options available: Grey or Beige