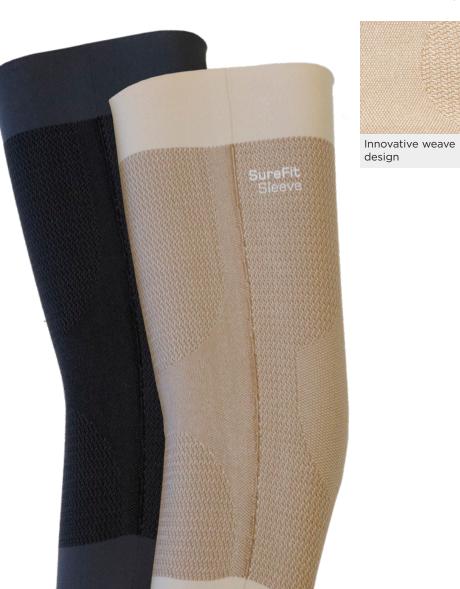

# SureFit Sleeve

The SureFit Sleeve is constructed using High-Density TPE Gel (HD Gel) to provide maximum comfort for the patient and long-lasting security. With a 30° pre-flexion it allows for ease when bending and reduces bunching behind the knee; whilst the intelligent weave is adapted to differing areas of stretch and wear.

## Features and Benefits

- 30° pre-flexion
- 3mm of uniform thickness
- Low modulus of elasticity for correct compression and stability
- One length (400mm) to accomodate most users in three sizes
- Two colour options available: Grey or Beige