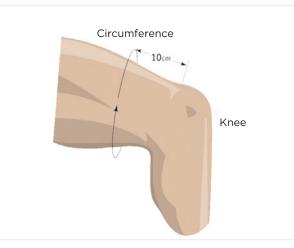

## Size Information

\*Measure the thigh circumference 10cm above the patella. If the measured circumference falls within two sleeve sizes, please order the smaller size.